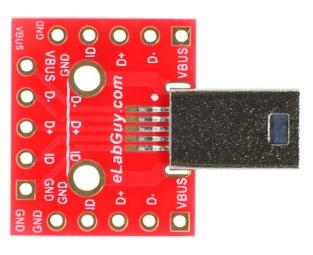

### 1. Description:

USBm-BM-BO-V1A is a simple Mini USB2.0 Type B Male Plug breakout board. It brings all 5 pins of a Mini USB2.0 Type B Male connector to screw terminal blocks and headers for easy testing, prototyping and breadboard connection. For breadboard connections, user can use the 5pin header on the bottom for a sideways connection. User can also use the two 5pin headers on both sides of the breakout board to connect to the front end of the breadboard for a steady connection.

#### 2. Features:

- All 5 pins of a Mini USB2.0 Type B Male Plug brought out to headers and screw terminal blocks
- Various connecting method chosen by
- 0.7"(17.78mm)X0.6"(15.24mm)board dimensions