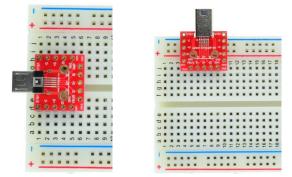

Figure 2: Example of connecting the USBm-BM-BO-V1A on a breadboard

Figure 3: USBm-BM-BO-V1A various connections

Figure 4: Optional Jumper connects Shield to GND