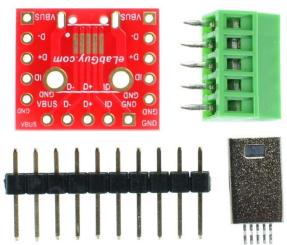

### 3. Parts:

- 1) 1pc X USBm-BM-BO-V1A PCB
- 1pc X Mini USB Type B Male Plug
- 4) 1pc X 10pin0.1"(2.54mm) header

Figure 1: Parts inside the kit (Note: the module is not assembled, user can 3) 1pc X 5pin0.1"(2.54mm) spacing terminal decide which connector to use on the module.)