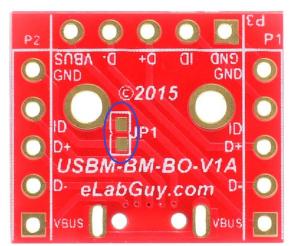

Figure 2: Example of connecting the USBm-BM-BO-V1A on a breadboard

Figure 3: USBm-BM-BO-V1A various connections

Figure 4: Optional Jumper connects Shield to GND