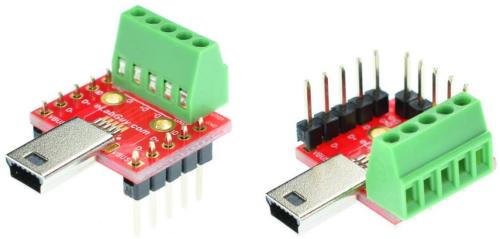

Figure 2: Example of connecting the USBm-BM-BO-V1A on a breadboard

Figure 3: USBm-BM-BO-V1A various connections

Figure 4: Optional Jumper connects Shield to GND